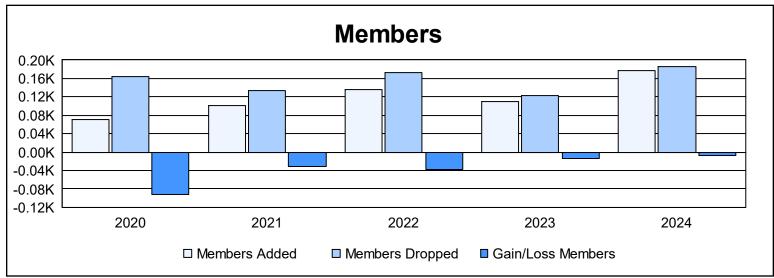

District 31 N As of June 2024 Cumulative

| Year      | New<br>Clubs | Dropped<br>Clubs | Gain/<br>Loss<br>Clubs | New<br>Members | Charter<br>Members | Reinstate<br>Members | Transfer<br>Members | Total<br>Member<br>Added | Total<br>Members<br>Dropped | Gain/<br>Loss<br>Members |
|-----------|--------------|------------------|------------------------|----------------|--------------------|----------------------|---------------------|--------------------------|-----------------------------|--------------------------|
| 2019-2020 | 0            | 1                | -1                     | 66             | 0                  | 3                    | 1                   | 70                       | 163                         | -93                      |
| 2020-2021 | 0            | 2                | -2                     | 76             | 1                  | 19                   | 6                   | 102                      | 133                         | -31                      |
| 2021-2022 | 0            | 2                | -2                     | 109            | 1                  | 1                    | 24                  | 135                      | 173                         | -38                      |
| 2022-2023 | 0            | 1                | -1                     | 98             | 2                  | 1                    | 8                   | 109                      | 123                         | -14                      |
| 2023-2024 | 1            | 2                | -1                     | 122            | 25                 | 20                   | 11                  | 178                      | 185                         | -7                       |
| Average   | 0            | 2                | -1                     | 94             | 6                  | 9                    | 10                  | 119                      | 155                         | -37                      |