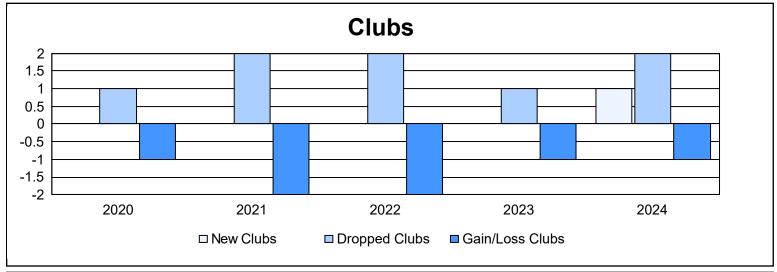

District 31 N As of June 2024 Cumulative

| Year      | New<br>Clubs | Dropped<br>Clubs | Gain/<br>Loss<br>Clubs | New<br>Members | Charter<br>Members | Reinstate<br>Members | Transfer<br>Members | Total<br>Member<br>Added | Total<br>Members<br>Dropped | Gain/<br>Loss<br>Members |
|-----------|--------------|------------------|------------------------|----------------|--------------------|----------------------|---------------------|--------------------------|-----------------------------|--------------------------|
| 2019-2020 | 0            | 1                | -1                     | 66             | 0                  | 3                    | 1                   | 70                       | 163                         | -93                      |
| 2020-2021 | 0            | 2                | -2                     | 76             | 1                  | 19                   | 6                   | 102                      | 133                         | -31                      |
| 2021-2022 | 0            | 2                | -2                     | 109            | 1                  | 1                    | 24                  | 135                      | 173                         | -38                      |
| 2022-2023 | 0            | 1                | -1                     | 98             | 2                  | 1                    | 8                   | 109                      | 123                         | -14                      |
| 2023-2024 | 1            | 2                | -1                     | 122            | 25                 | 20                   | 11                  | 178                      | 185                         | -7                       |
| Average   | 0            | 2                | -1                     | 94             | 6                  | 9                    | 10                  | 119                      | 155                         | -37                      |